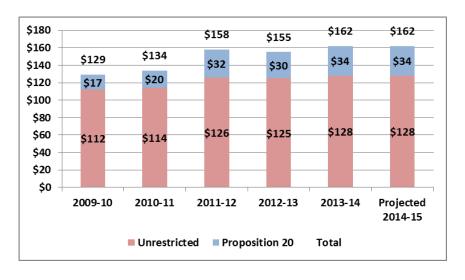

The following chart shows the lottery apportionments per ADA that have been received along with the 2014-15 projected apportionment per ADA. The 2011-12 amount per ADA is final and the 2012-13 and 2013-14 amount per ADA may be revised when the 2014-15 First Quarter lottery apportionment is finalized.