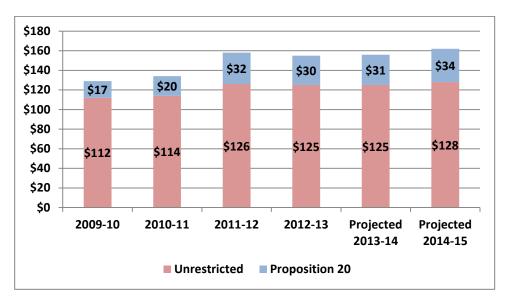

The following chart shows the lottery apportionments per ADA that have been received along with the 2014-15 projected apportionment per ADA. The 2011-12 amount per ADA is final and the 2012-13 and 2013-14 amount per ADA may be revised when the 2014-15 First Quarter lottery apportionment is finalized.

# 2013-14 Third Quarter and Estimated Fourth Quarter Lottery Apportionment

The 2013-14 third quarter lottery apportionments were distributed by the State Controller's Office on June 26, 2014. The apportionment was certified at \$29.33 (\$29.326045642) per unit of average daily attendance (ADA) for the unrestricted lottery apportionment and \$14.12 (\$14.118794379) per ADA for the Proposition 20 restricted apportionment. The total combined (unrestricted and Proposition 20) apportionment paid to date for the 2013-14 fiscal year is approximately \$124.02 (\$124.015767612) per ADA.

The California Department of Education (CDE) is revising its projections of lottery revenues for 2013-14 to reflect the California State Lottery Commission's (SLC) updated lottery sales projections from \$5.1 billion to \$5.0 billion which the SLC expects would provide \$1.3 billion for education. Based on these revisions the CDE estimates that the lottery revenues will decrease from \$157 per ADA to \$156 per ADA (\$125 for unrestricted and \$31 for Proposition 20 revenues).

The Lottery Commission is projecting sales of \$5.4 billion for the 2014-15 fiscal year. This level of sales would result in approximately \$1.3 billion for education. Based on these projections, the CDE estimates that the lottery will provide approximately \$162 per ADA (\$128 per ADA in unrestricted lottery revenues and \$34 per ADA in Prop. 20 revenue) for 2014-15.