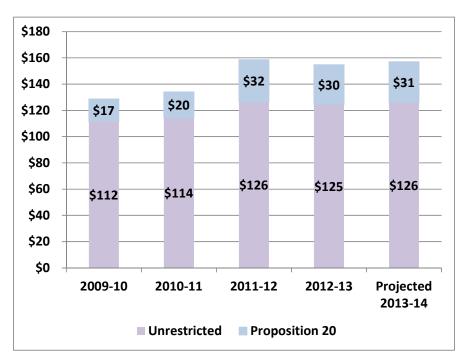

The following chart shows the lottery apportionments per ADA that have been received along with the 2013-14 projected apportionment per ADA. The 2011-12 amount per ADA is final and the 2012-13 amount per ADA may be revised when the 2014-15 First Quarter lottery apportionment is finalized.